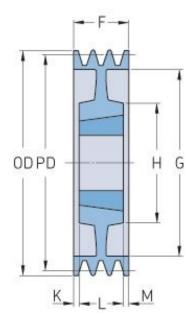

## PHP 2SPA190TB

| Pitch diameter<br>(mm) | 190   |
|------------------------|-------|
| Outside diameter (mm)  | 195.5 |
| Pulley type            | 7     |
| Bushing no.            | 2012  |
| Min. bore (mm)         | 14    |
| Max. bore (mm)         | 50    |
| F (mm)                 | 35    |
| G (mm)                 | 158   |
| K (mm)                 | 2     |
| L (mm)                 | 32    |
| M (mm)                 | 2     |
| H (mm)                 | 100   |
| Weight (kg)            | 4.4   |